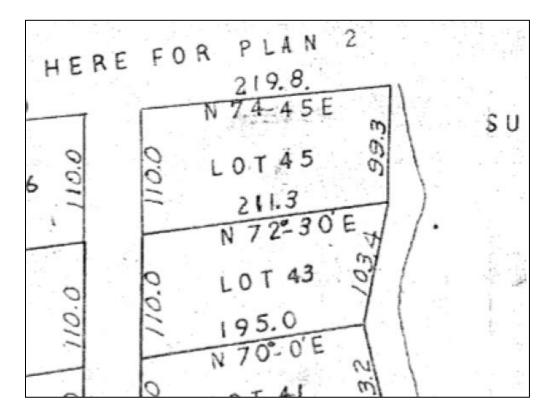

# Тах Мар

[Map 10, Lots 11, 156 & 158]

| MURPHREF, MARILYN S<br>3642 KAY DRIVE<br>ZANESVILLE OH 43701 |            |                         |                                |              |                                    |      |          |                          |           |        |                                                     |
|--------------------------------------------------------------|------------|-------------------------|--------------------------------|--------------|------------------------------------|------|----------|--------------------------|-----------|--------|-----------------------------------------------------|
| 3642 KAY DRIVE<br>ZANESVILLE OH 43701                        |            | 4                       | <b>Property Data</b>           |              |                                    |      | Assessn  | <b>Assessment Record</b> | ord       |        |                                                     |
| ZANESVILLE OH 43701                                          |            | Neighborhood            | Neighborhood 16 Duck Cove Road | p            | Year                               | Land |          | Buildings                |           | Exempt | Total                                               |
|                                                              |            |                         |                                |              | 2008                               | 17   | 17,766   |                          | 0         | 0      | 17,766                                              |
|                                                              |            | Tree Growth Year        | 0                              |              | 6000                               | 17   | 17 766   |                          | C         | C      | 17 766                                              |
|                                                              |            | X Coordinate            |                                | 0            | 5003                               | 17   | · · ·    |                          | >         | >      |                                                     |
| B4651P17                                                     |            | Y Coordinate            |                                | 0            | 2010                               | 17   | 17,766   |                          | 0         | 0      | 17,766                                              |
|                                                              |            | Zone/Land Use           | e 11 Residential               |              | 2011                               | 17   | 17,766   |                          | 0         | 0      | 17,766                                              |
|                                                              |            | Corondany Zono          | no. 11 8. Decidential          |              | 2012                               | 17   | 17,766   |                          | 0         | 0      | 17,766                                              |
|                                                              |            | and implication         |                                |              | 2013                               | 17   | 17,766   |                          | 0         | 0      | 17,766                                              |
|                                                              |            | Topography              | 3 Above Street 1 L             | 1 Level      | 2014                               | 17   | 17,766   |                          | 0         | 0      | 17,766                                              |
|                                                              |            | 1.Level                 | v St                           |              | 2015                               | 17   | 17,766   |                          | 0         | 0      | 17,766                                              |
|                                                              |            | 2.Rolling<br>3.Above St | 5.Low 8.<br>6.Swampy 9.        |              | 2016                               | 17   | 17,766   |                          | 0         | 0      | 17,766                                              |
|                                                              |            | Utilities               |                                |              | 2017                               | 17   | 17,766   |                          | 0         | 0      | 17,766                                              |
|                                                              |            | 4 D.445-                |                                |              | 2018                               | 21   | 21,700   |                          | 0         | 0      | 21,700                                              |
|                                                              |            | 2.Water                 | ell -                          | 8.           | 2019                               | 21   | 21,700   |                          | 0         | 0      | 21,700                                              |
|                                                              |            |                         | 6.Septic                       | 9.None       | 2020                               | 21   | 21,700   |                          | 0         | 0      | 21,700                                              |
|                                                              |            | Street 3                | Gravel                         |              | Calc.                              | 21   | 21,700   |                          | 0         | 0      | 21,700                                              |
|                                                              |            | 1.Paved                 | 4.Proposed 7.                  |              |                                    |      | Lai      | Land Data                |           |        |                                                     |
|                                                              |            | 2.Semi Imp<br>3.Gravel  | 5.R/O/W 8.                     | 8.<br>9 None | Front Foot                         |      | Effe     | Effective                | Influence | ence   | Influence                                           |
|                                                              |            |                         |                                | c            |                                    | Iype | Frontage | Depth                    | Factor    | Code   | Codes                                               |
| Inspection Witnessed By:                                     |            |                         |                                | 0            | 11.Water (150-299                  |      |          |                          | %         |        | <ol> <li>Unimproved</li> <li>Excess Frta</li> </ol> |
|                                                              |            |                         | Sale Data                      |              | 13.Water (300-599                  |      |          |                          | %         |        | 3.Topography                                        |
|                                                              |            | Cab Dato                |                                |              | 14.Water (600-120                  |      |          |                          | %         |        | 4.Size/Shape                                        |
|                                                              | Late       | Drine                   |                                |              | 15.Water (1200-23                  |      |          |                          | %         |        | 5.Access<br>6 Restriction                           |
| No./Date Description                                         | Date Insp. | Sale Tyne               |                                |              |                                    |      |          |                          | %         |        | 7.Corner Infl                                       |
|                                                              |            | 1.Land                  | 4.Mobile 7.                    |              | Square Foot                        |      | Squar    | Square Feet              |           |        | 8.View/Environ                                      |
|                                                              |            | 2.L & B                 | 5.0ther 8.                     |              | 16.Water (2400-4                   |      |          |                          | %         |        | 9.Hact Share                                        |
|                                                              |            | 3.Building              | 6. 9.                          |              | 17.Water (4800+)                   |      |          |                          | 96<br>96  |        | 30.Blueberry (1-20                                  |
|                                                              |            | Financing               |                                |              | 18.Water View<br>10 Water Influenc |      |          |                          | %         |        | 31.Blueberry (21-4                                  |
|                                                              |            | 1.Convent               | 4.Seller 7.                    |              | 20.ShoreFront                      |      |          |                          | %         |        | 32.Blueberry (41+                                   |
| Notes.                                                       |            | 2.HHA/VA                | a                              |              |                                    |      |          |                          | %         |        | 33.Pasture                                          |
| 10-158 OLD LOT 45                                            |            | 3.Assumed               | 6.Cash 9.                      | 9.Unknown    |                                    |      |          |                          | %         |        | 35 WATER AMENITY                                    |
| 10-11 OLD LOT 8B                                             |            | Validity                |                                |              | Pract. Acre<br>21 Lindereloned 1s  | ā    | Acreag   | Acreage/Sites            |           |        | 36.Miscellaneous                                    |
| 10-156 WAS COMBINED WITH 10-157 OLD LOT 47 AND 49            | 47 AND 49  | 1.Valid                 |                                | .Renovate    | 22 Developed 1st                   | 7    |          | 1.00                     |           |        | 37.Softwood TG                                      |
|                                                              |            | 2.Related               |                                | 8.0ther      | 23.Fractional Acr                  | 24   |          | 3./U                     | 100 %     | >      | 38.Mixed Wood TG                                    |
|                                                              |            | 3.Distress              | 6.Exempt 9.                    |              | Acres                              |      |          |                          | %         |        | 39.Hardwood TG                                      |
|                                                              |            | Verified                |                                |              | 24.Acres 2-20                      |      |          |                          | %         |        | 40.Wasteland                                        |
|                                                              |            | 1.Buyer                 |                                | .Family      | 25.Acres 21-40                     |      |          |                          | %         |        | 42. Mobile Home Si                                  |
|                                                              |            | 2.Seller                | ec                             | 8.0ther      | 20.Acres 41 +<br>27 Woods (1-20)   |      |          |                          | %         |        | 43.Camp Site                                        |
|                                                              |            | 3.Lender                | 6.MLS 9.                       |              | 28.Woods (21-40)                   |      | Total    |                          | 170       |        | 44.Lot Improvemen                                   |
| Roque Bluffs                                                 |            |                         |                                | _            | 29.Woods (41+)                     |      |          | I UIAI ACIEAGE           | -/.F      |        | 45.BA Water Amen                                    |