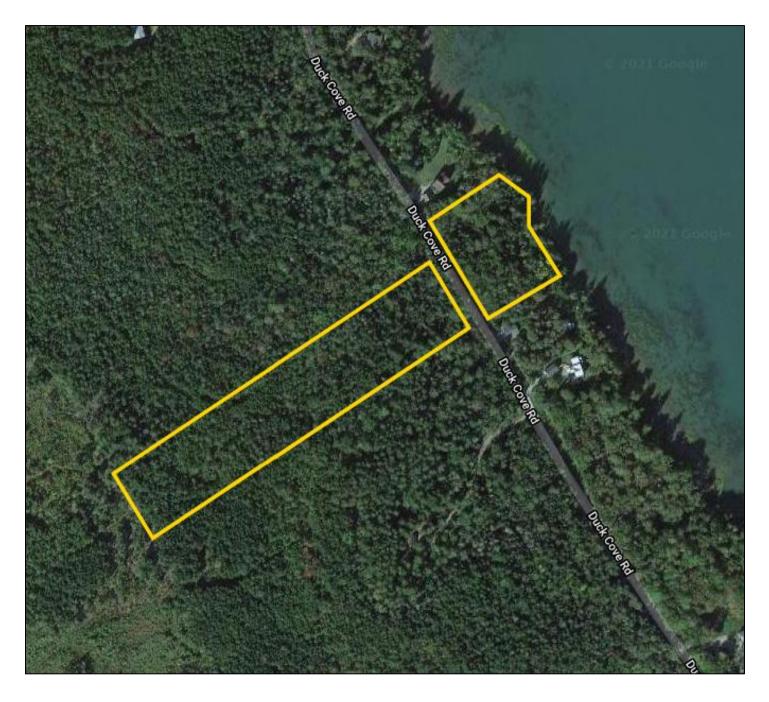

# **Aerial Map**

# Тах Мар

[Map 10, Lots 11, 156 & 158]

| MURPHREF, MARILYN S<br>3642 KAY DRIVE<br>ZANESVILLE OH 43701 |            |                         |                                |              |                                    |      |          |                          |           |        |                                                     |
|--------------------------------------------------------------|------------|-------------------------|--------------------------------|--------------|------------------------------------|------|----------|--------------------------|-----------|--------|-----------------------------------------------------|
| 3642 KAY DRIVE<br>ZANESVILLE OH 43701                        |            | 4                       | <b>Property Data</b>           |              |                                    |      | Assessn  | <b>Assessment Record</b> | ord       |        |                                                     |
| ZANESVILLE OH 43701                                          |            | Neighborhood            | Neighborhood 16 Duck Cove Road | p            | Year                               | Land |          | Buildings                |           | Exempt | Total                                               |
|                                                              |            |                         |                                |              | 2008                               | 17   | 17,766   |                          | 0         | 0      | 17,766                                              |
|                                                              |            | Tree Growth Year        | 0                              |              | 6000                               | 17   | 17 766   |                          | C         | C      | 17 766                                              |
|                                                              |            | X Coordinate            |                                | 0            | 5003                               | 17   | · · ·    |                          | >         | >      |                                                     |
| B4651P17                                                     |            | Y Coordinate            |                                | 0            | 2010                               | 17   | 17,766   |                          | 0         | 0      | 17,766                                              |
|                                                              |            | Zone/Land Use           | e 11 Residential               |              | 2011                               | 17   | 17,766   |                          | 0         | 0      | 17,766                                              |
|                                                              |            | Corondany Zono          | no. 11 8. Decidential          |              | 2012                               | 17   | 17,766   |                          | 0         | 0      | 17,766                                              |
|                                                              |            | and implication         |                                |              | 2013                               | 17   | 17,766   |                          | 0         | 0      | 17,766                                              |
|                                                              |            | Topography              | 3 Above Street 1 L             | 1 Level      | 2014                               | 17   | 17,766   |                          | 0         | 0      | 17,766                                              |
|                                                              |            | 1.Level                 | v St                           |              | 2015                               | 17   | 17,766   |                          | 0         | 0      | 17,766                                              |
|                                                              |            | 2.Rolling<br>3.Above St | 5.Low 8.<br>6.Swampy 9.        |              | 2016                               | 17   | 17,766   |                          | 0         | 0      | 17,766                                              |
|                                                              |            | Utilities               |                                |              | 2017                               | 17   | 17,766   |                          | 0         | 0      | 17,766                                              |
|                                                              |            | 4 D.445-                |                                |              | 2018                               | 21   | 21,700   |                          | 0         | 0      | 21,700                                              |
|                                                              |            | 2.Water                 | ell -                          | 8.           | 2019                               | 21   | 21,700   |                          | 0         | 0      | 21,700                                              |
|                                                              |            |                         | 6.Septic                       | 9.None       | 2020                               | 21   | 21,700   |                          | 0         | 0      | 21,700                                              |
|                                                              |            | Street 3                | Gravel                         |              | Calc.                              | 21   | 21,700   |                          | 0         | 0      | 21,700                                              |
|                                                              |            | 1.Paved                 | 4.Proposed 7.                  |              |                                    |      | Lai      | Land Data                |           |        |                                                     |
|                                                              |            | 2.Semi Imp<br>3.Gravel  | 5.R/O/W 8.                     | 8.<br>9 None | Front Foot                         |      | Effe     | Effective                | Influence | ence   | Influence                                           |
|                                                              |            |                         |                                | c            |                                    | Iype | Frontage | Depth                    | Factor    | Code   | Codes                                               |
| Inspection Witnessed By:                                     |            |                         |                                | 0            | 11.Water (150-299                  |      |          |                          | %         |        | <ol> <li>Unimproved</li> <li>Excess Frta</li> </ol> |
|                                                              |            |                         | Sale Data                      |              | 13.Water (300-599                  |      |          |                          | %         |        | 3.Topography                                        |
|                                                              |            | Cab Dato                |                                |              | 14.Water (600-120                  |      |          |                          | %         |        | 4.Size/Shape                                        |
|                                                              | Late       | Drine                   |                                |              | 15.Water (1200-23                  |      |          |                          | %         |        | 5.Access<br>6 Restriction                           |
| No./Date Description                                         | Date Insp. | Sale Tyne               |                                |              |                                    |      |          |                          | %         |        | 7.Corner Infl                                       |
|                                                              |            | 1.Land                  | 4.Mobile 7.                    |              | Square Foot                        |      | Squar    | Square Feet              |           |        | 8.View/Environ                                      |
|                                                              |            | 2.L & B                 | 5.0ther 8.                     |              | 16.Water (2400-4                   |      |          |                          | %         |        | 9.Hact Share                                        |
|                                                              |            | 3.Building              | 6. 9.                          |              | 17.Water (4800+)                   |      |          |                          | 96<br>96  |        | 30.Blueberry (1-20                                  |
|                                                              |            | Financing               |                                |              | 18.Water View<br>10 Water Influenc |      |          |                          | %         |        | 31.Blueberry (21-4                                  |
|                                                              |            | 1.Convent               | 4.Seller 7.                    |              | 20.ShoreFront                      |      |          |                          | %         |        | 32.Blueberry (41+                                   |
| Notes.                                                       |            | 2.HHA/VA                | a                              |              |                                    |      |          |                          | %         |        | 33.Pasture                                          |
| 10-158 OLD LOT 45                                            |            | 3.Assumed               | 6.Cash 9.                      | 9.Unknown    |                                    |      |          |                          | %         |        | 35 WATER AMENITY                                    |
| 10-11 OLD LOT 8B                                             |            | Validity                |                                |              | Pract. Acre<br>21 Lindereloned 1s  | ā    | Acreag   | Acreage/Sites            |           |        | 36.Miscellaneous                                    |
| 10-156 WAS COMBINED WITH 10-157 OLD LOT 47 AND 49            | 47 AND 49  | 1.Valid                 |                                | .Renovate    | 22 Developed 1st                   | 7    |          | 1.00                     |           |        | 37.Softwood TG                                      |
|                                                              |            | 2.Related               |                                | 8.0ther      | 23.Fractional Acr                  | 24   |          | 3./U                     | 100 %     | >      | 38.Mixed Wood TG                                    |
|                                                              |            | 3.Distress              | 6.Exempt 9.                    |              | Acres                              |      |          |                          | %         |        | 39.Hardwood TG                                      |
|                                                              |            | Verified                |                                |              | 24.Acres 2-20                      |      |          |                          | %         |        | 40.Wasteland                                        |
|                                                              |            | 1.Buyer                 |                                | .Family      | 25.Acres 21-40                     |      |          |                          | %         |        | 42. Mobile Home Si                                  |
|                                                              |            | 2.Seller                | ec                             | 8.0ther      | 20.Acres 41 +<br>27 Woods (1-20)   |      |          |                          | %         |        | 43.Camp Site                                        |
|                                                              |            | 3.Lender                | 6.MLS 9.                       |              | 28.Woods (21-40)                   |      | Total    |                          | 170       |        | 44.Lot Improvemen                                   |
| Roque Bluffs                                                 |            |                         |                                | _            | 29.Woods (41+)                     |      |          | I UIAI ACIEAGE           | -/.F      |        | 45.BA Water Amen                                    |