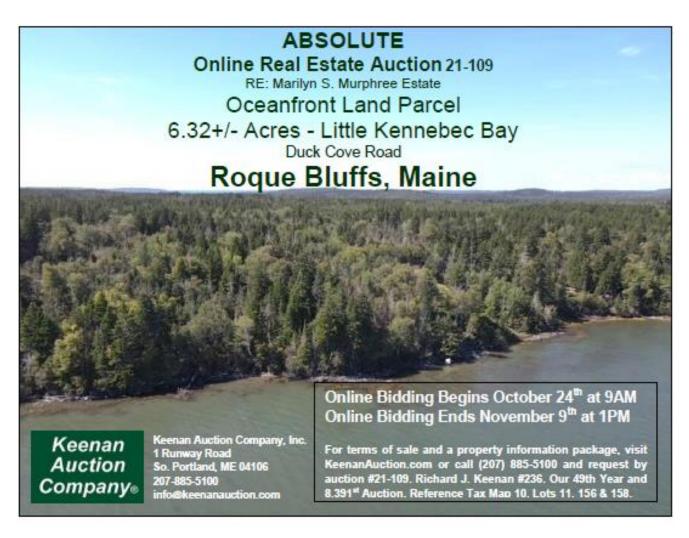

# **PROPERTY INFORMATION PACKAGE**

Keenan Auction Company®

Our 8,391<sup>st</sup> Auction **ABSOLUTE** Online Real Estate Auction 21-109 Oceanfront Land Parcel 6.32+/- Acres – 305.7+/- Feet of Ocean Frontage Little Kennebec Bay Duck Cove Road, Roque Bluffs, Maine *Online Bidding Ends Tue., Nov. 9, 2021 at IPM* 

October 25, 2021

Dear Prospective Bidder:

Keenan Auction Company, Inc. would like to announce **Online Real Estate Auction 21-109**: Real estate consists of a 6.32+/- acre oceanfront parcel on Duck Cove Road. Bidding for this auction will be only online via Proxibid. **Online Bidding Ends Tue., Nov. 9, 2021 at 1PM**. Please find our detailed Property Information Package enclosed for your review.

Online Real Estate Auction 21-109 Oceanfront Land Parcel 6.32+/- Acres – 305.7+/- Feet of Ocean Frontage Little Kennebec Bay Duck Cove Road, Roque Bluffs, Maine

> **Prepared for:** Estate of Marilyn S. Murphree

## **Advertisement**