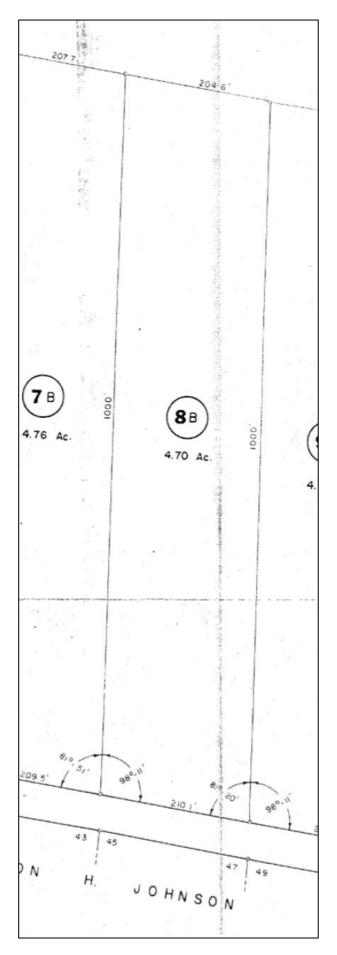

# Тах Мар

[Map 10, Lots 11, 156 & 158]

| MURPHREF, MARILYN S<br>3642 KAY DRIVE<br>ZANESVILLE OH 43701 |            |                         |                                |              |                                    |      |          |                          |           |        |                                                     |
|--------------------------------------------------------------|------------|-------------------------|--------------------------------|--------------|------------------------------------|------|----------|--------------------------|-----------|--------|-----------------------------------------------------|
| 3642 KAY DRIVE<br>ZANESVILLE OH 43701                        |            | 4                       | <b>Property Data</b>           |              |                                    |      | Assessn  | <b>Assessment Record</b> | ord       |        |                                                     |
| ZANESVILLE OH 43701                                          |            | Neighborhood            | Neighborhood 16 Duck Cove Road | p            | Year                               | Land |          | Buildings                |           | Exempt | Total                                               |
|                                                              |            |                         |                                |              | 2008                               | 17   | 17,766   |                          | 0         | 0      | 17,766                                              |
|                                                              |            | Tree Growth Year        | 0                              |              | 6000                               | 17   | 17 766   |                          | C         | C      | 17 766                                              |
|                                                              |            | X Coordinate            |                                | 0            | 5003                               | 17   | · · ·    |                          | >         | >      |                                                     |
| B4651P17                                                     |            | Y Coordinate            |                                | 0            | 2010                               | 17   | 17,766   |                          | 0         | 0      | 17,766                                              |
|                                                              |            | Zone/Land Use           | e 11 Residential               |              | 2011                               | 17   | 17,766   |                          | 0         | 0      | 17,766                                              |
|                                                              |            | Corondany Zono          | no. 11 8. Decidential          |              | 2012                               | 17   | 17,766   |                          | 0         | 0      | 17,766                                              |
|                                                              |            | and implication         |                                |              | 2013                               | 17   | 17,766   |                          | 0         | 0      | 17,766                                              |
|                                                              |            | Topography              | 3 Above Street 1 L             | 1 Level      | 2014                               | 17   | 17,766   |                          | 0         | 0      | 17,766                                              |
|                                                              |            | 1.Level                 | v St                           |              | 2015                               | 17   | 17,766   |                          | 0         | 0      | 17,766                                              |
|                                                              |            | 2.Rolling<br>3.Above St | 5.Low 8.<br>6.Swampy 9.        |              | 2016                               | 17   | 17,766   |                          | 0         | 0      | 17,766                                              |
|                                                              |            | Utilities               |                                |              | 2017                               | 17   | 17,766   |                          | 0         | 0      | 17,766                                              |
|                                                              |            | 4 D.445-                |                                |              | 2018                               | 21   | 21,700   |                          | 0         | 0      | 21,700                                              |
|                                                              |            | 2.Water                 | ell -                          | 8.           | 2019                               | 21   | 21,700   |                          | 0         | 0      | 21,700                                              |
|                                                              |            |                         | 6.Septic                       | 9.None       | 2020                               | 21   | 21,700   |                          | 0         | 0      | 21,700                                              |
|                                                              |            | Street 3                | Gravel                         |              | Calc.                              | 21   | 21,700   |                          | 0         | 0      | 21,700                                              |
|                                                              |            | 1.Paved                 | 4.Proposed 7.                  |              |                                    |      | Lai      | Land Data                |           |        |                                                     |
|                                                              |            | 2.Semi Imp<br>3.Gravel  | 5.R/O/W 8.                     | 8.<br>9 None | Front Foot                         |      | Effe     | Effective                | Influence | ence   | Influence                                           |
|                                                              |            |                         |                                | c            |                                    | Iype | Frontage | Depth                    | Factor    | Code   | Codes                                               |
| Inspection Witnessed By:                                     |            |                         |                                | 0            | 11.Water (150-299                  |      |          |                          | %         |        | <ol> <li>Unimproved</li> <li>Excess Frta</li> </ol> |
|                                                              |            |                         | Sale Data                      |              | 13.Water (300-599                  |      |          |                          | %         |        | 3.Topography                                        |
|                                                              |            | Cab Dato                |                                |              | 14.Water (600-120                  |      |          |                          | %         |        | 4.Size/Shape                                        |
|                                                              | Late       | Drine                   |                                |              | 15.Water (1200-23                  |      |          |                          | %         |        | 5.Access<br>6 Restriction                           |
| No./Date Description                                         | Date Insp. | Sale Tyne               |                                |              |                                    |      |          |                          | %         |        | 7.Corner Infl                                       |
|                                                              |            | 1.Land                  | 4.Mobile 7.                    |              | Square Foot                        |      | Squar    | Square Feet              |           |        | 8.View/Environ                                      |
|                                                              |            | 2.L & B                 | 5.0ther 8.                     |              | 16.Water (2400-4                   |      |          |                          | %         |        | 9.Hact Share                                        |
|                                                              |            | 3.Building              | 6. 9.                          |              | 17.Water (4800+)                   |      |          |                          | 96<br>96  |        | 30.Blueberry (1-20                                  |
|                                                              |            | Financing               |                                |              | 18.Water View<br>10 Water Influenc |      |          |                          | %         |        | 31.Blueberry (21-4                                  |
|                                                              |            | 1.Convent               | 4.Seller 7.                    |              | 20.ShoreFront                      |      |          |                          | %         |        | 32.Blueberry (41+                                   |
| Notes.                                                       |            | 2.HHA/VA                | a                              |              |                                    |      |          |                          | %         |        | 33.Pasture                                          |
| 10-158 OLD LOT 45                                            |            | 3.Assumed               | 6.Cash 9.                      | 9.Unknown    |                                    |      |          |                          | %         |        | 35 WATER AMENITY                                    |
| 10-11 OLD LOT 8B                                             |            | Validity                |                                |              | Pract. Acre<br>21 Lindereloned 1s  | ā    | Acreag   | Acreage/Sites            |           |        | 36.Miscellaneous                                    |
| 10-156 WAS COMBINED WITH 10-157 OLD LOT 47 AND 49            | 47 AND 49  | 1.Valid                 |                                | .Renovate    | 22 Developed 1st                   | 7    |          | 1.00                     |           |        | 37.Softwood TG                                      |
|                                                              |            | 2.Related               |                                | 8.0ther      | 23.Fractional Acr                  | 24   |          | 3./U                     | 100 %     | >      | 38.Mixed Wood TG                                    |
|                                                              |            | 3.Distress              | 6.Exempt 9.                    |              | Acres                              |      |          |                          | %         |        | 39.Hardwood TG                                      |
|                                                              |            | Verified                |                                |              | 24.Acres 2-20                      |      |          |                          | %         |        | 40.Wasteland                                        |
|                                                              |            | 1.Buyer                 |                                | .Family      | 25.Acres 21-40                     |      |          |                          | %         |        | 42. Mobile Home Si                                  |
|                                                              |            | 2.Seller                | ec                             | 8.0ther      | 20.Acres 41 +<br>27 Woods (1-20)   |      |          |                          | %         |        | 43.Camp Site                                        |
|                                                              |            | 3.Lender                | 6.MLS 9.                       |              | 28.Woods (21-40)                   |      | Total    |                          | 170       |        | 44.Lot Improvemen                                   |
| Roque Bluffs                                                 |            |                         |                                | _            | 29.Woods (41+)                     |      |          | I UIAI ACIEAGE           | -/.F      |        | 45.BA Water Amen                                    |