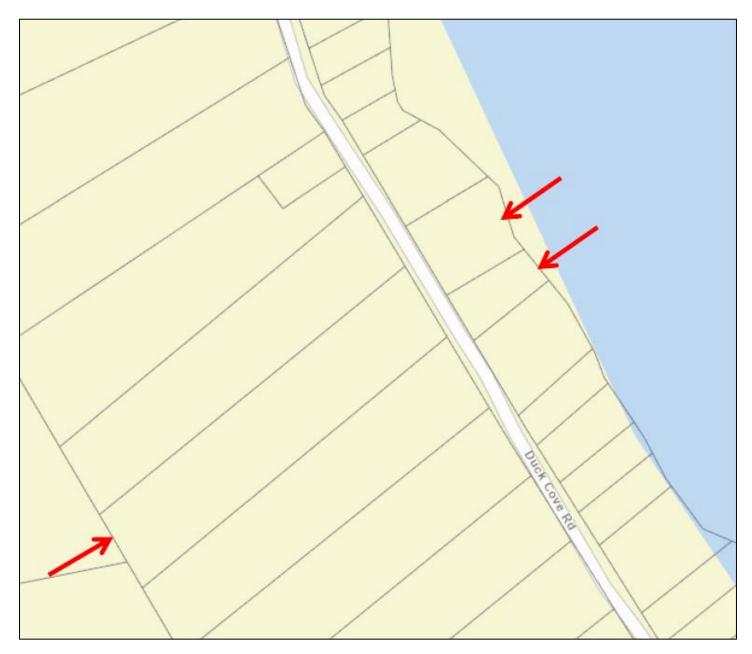

# Тах Мар

[Map 10, Lots 11, 156 & 158]

| MURPHREF, MARILYN S<br>3642 KAY DRIVE<br>ZANESVILLE OH 43701 |            |                         |                                |              |                                    |      |          |                          |           |        |                                                     |
|--------------------------------------------------------------|------------|-------------------------|--------------------------------|--------------|------------------------------------|------|----------|--------------------------|-----------|--------|-----------------------------------------------------|
| 3642 KAY DRIVE<br>ZANESVILLE OH 43701                        |            | 4                       | <b>Property Data</b>           |              |                                    |      | Assessn  | <b>Assessment Record</b> | ord       |        |                                                     |
| ZANESVILLE OH 43701                                          |            | Neighborhood            | Neighborhood 16 Duck Cove Road | p            | Year                               | Land |          | Buildings                |           | Exempt | Total                                               |
|                                                              |            |                         |                                |              | 2008                               | 17   | 17,766   |                          | 0         | 0      | 17,766                                              |
|                                                              |            | Tree Growth Year        | 0                              |              | 6000                               | 17   | 17 766   |                          | C         | C      | 17 766                                              |
|                                                              |            | X Coordinate            |                                | 0            | 5003                               | 17   | · · ·    |                          | >         | >      |                                                     |
| B4651P17                                                     |            | Y Coordinate            |                                | 0            | 2010                               | 17   | 17,766   |                          | 0         | 0      | 17,766                                              |
|                                                              |            | Zone/Land Use           | e 11 Residential               |              | 2011                               | 17   | 17,766   |                          | 0         | 0      | 17,766                                              |
|                                                              |            | Corondany Zono          | no. 11 8. Decidential          |              | 2012                               | 17   | 17,766   |                          | 0         | 0      | 17,766                                              |
|                                                              |            | and implication         |                                |              | 2013                               | 17   | 17,766   |                          | 0         | 0      | 17,766                                              |
|                                                              |            | Topography              | 3 Above Street 1 L             | 1 Level      | 2014                               | 17   | 17,766   |                          | 0         | 0      | 17,766                                              |
|                                                              |            | 1.Level                 | v St                           |              | 2015                               | 17   | 17,766   |                          | 0         | 0      | 17,766                                              |
|                                                              |            | 2.Rolling<br>3.Above St | 5.Low 8.<br>6.Swampy 9.        |              | 2016                               | 17   | 17,766   |                          | 0         | 0      | 17,766                                              |
|                                                              |            | Utilities               |                                |              | 2017                               | 17   | 17,766   |                          | 0         | 0      | 17,766                                              |
|                                                              |            | 4 D.445-                |                                |              | 2018                               | 21   | 21,700   |                          | 0         | 0      | 21,700                                              |
|                                                              |            | 2.Water                 | ell -                          | 8.           | 2019                               | 21   | 21,700   |                          | 0         | 0      | 21,700                                              |
|                                                              |            |                         | 6.Septic                       | 9.None       | 2020                               | 21   | 21,700   |                          | 0         | 0      | 21,700                                              |
|                                                              |            | Street 3                | Gravel                         |              | Calc.                              | 21   | 21,700   |                          | 0         | 0      | 21,700                                              |
|                                                              |            | 1.Paved                 | 4.Proposed 7.                  |              |                                    |      | Lai      | Land Data                |           |        |                                                     |
|                                                              |            | 2.Semi Imp<br>3.Gravel  | 5.R/O/W 8.                     | 8.<br>9 None | Front Foot                         |      | Effe     | Effective                | Influence | ence   | Influence                                           |
|                                                              |            |                         |                                | c            |                                    | Iype | Frontage | Depth                    | Factor    | Code   | Codes                                               |
| Inspection Witnessed By:                                     |            |                         |                                | 0            | 11.Water (150-299                  |      |          |                          | %         |        | <ol> <li>Unimproved</li> <li>Excess Frta</li> </ol> |
|                                                              |            |                         | Sale Data                      |              | 13.Water (300-599                  |      |          |                          | %         |        | 3.Topography                                        |
|                                                              |            | Cab Dato                |                                |              | 14.Water (600-120                  |      |          |                          | %         |        | 4.Size/Shape                                        |
|                                                              | Late       | Drine                   |                                |              | 15.Water (1200-23                  |      |          |                          | %         |        | 5.Access<br>6 Restriction                           |
| No./Date Description                                         | Date Insp. | Sale Tyne               |                                |              |                                    |      |          |                          | %         |        | 7.Corner Infl                                       |
|                                                              |            | 1.Land                  | 4.Mobile 7.                    |              | Square Foot                        |      | Squar    | Square Feet              |           |        | 8.View/Environ                                      |
|                                                              |            | 2.L & B                 | 5.0ther 8.                     |              | 16.Water (2400-4                   |      |          |                          | %         |        | 9.Hact Share                                        |
|                                                              |            | 3.Building              | 6. 9.                          |              | 17.Water (4800+)                   |      |          |                          | 96<br>96  |        | 30.Blueberry (1-20                                  |
|                                                              |            | Financing               |                                |              | 18.Water View<br>10 Water Influenc |      |          |                          | %         |        | 31.Blueberry (21-4                                  |
|                                                              |            | 1.Convent               | 4.Seller 7.                    |              | 20.ShoreFront                      |      |          |                          | %         |        | 32.Blueberry (41+                                   |
| Notes.                                                       |            | 2.HHA/VA                | a                              |              |                                    |      |          |                          | %         |        | 33.Pasture                                          |
| 10-158 OLD LOT 45                                            |            | 3.Assumed               | 6.Cash 9.                      | 9.Unknown    |                                    |      |          |                          | %         |        | 35 WATER AMENITY                                    |
| 10-11 OLD LOT 8B                                             |            | Validity                |                                |              | Pract. Acre<br>21 Lindereloned 1s  | ā    | Acreag   | Acreage/Sites            |           |        | 36.Miscellaneous                                    |
| 10-156 WAS COMBINED WITH 10-157 OLD LOT 47 AND 49            | 47 AND 49  | 1.Valid                 |                                | .Renovate    | 22 Developed 1st                   | 7    |          | 1.00                     |           |        | 37.Softwood TG                                      |
|                                                              |            | 2.Related               |                                | 8.0ther      | 23.Fractional Acr                  | 24   |          | 3./U                     | 100 %     | >      | 38.Mixed Wood TG                                    |
|                                                              |            | 3.Distress              | 6.Exempt 9.                    |              | Acres                              |      |          |                          | %         |        | 39.Hardwood TG                                      |
|                                                              |            | Verified                |                                |              | 24.Acres 2-20                      |      |          |                          | %         |        | 40.Wasteland                                        |
|                                                              |            | 1.Buyer                 |                                | .Family      | 25.Acres 21-40                     |      |          |                          | %         |        | 42. Mobile Home Si                                  |
|                                                              |            | 2.Seller                | ec                             | 8.0ther      | 20.Acres 41 +<br>27 Woods (1-20)   |      |          |                          | %         |        | 43.Camp Site                                        |
|                                                              |            | 3.Lender                | 6.MLS 9.                       |              | 28.Woods (21-40)                   |      | Total    |                          | 170       |        | 44.Lot Improvemen                                   |
| Roque Bluffs                                                 |            |                         |                                | _            | 29.Woods (41+)                     |      |          | I UIAI ACIEAGE           | -/.F      |        | 45.BA Water Amen                                    |