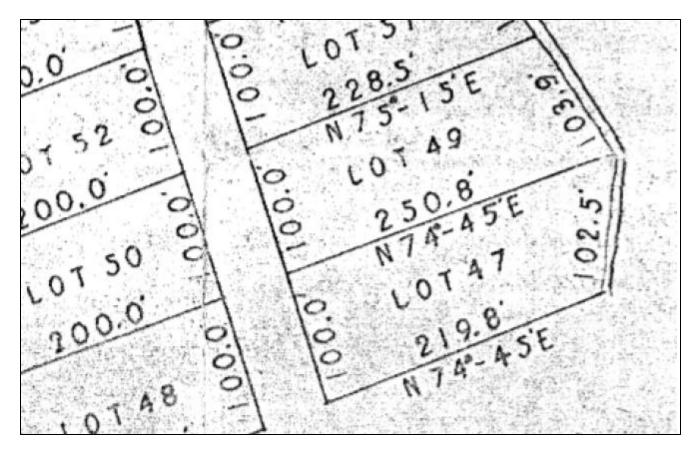

# Тах Мар

[Map 10, Lots 11, 156 & 158]

| MURPHREF, MARILYN S<br>3642 KAY DRIVE<br>ZANESVILLE OH 43701 |            |                         |                                |              |                                    |      |          |                          |           |        |                                                     |
|--------------------------------------------------------------|------------|-------------------------|--------------------------------|--------------|------------------------------------|------|----------|--------------------------|-----------|--------|-----------------------------------------------------|
| 3642 KAY DRIVE<br>ZANESVILLE OH 43701                        |            | 4                       | <b>Property Data</b>           |              |                                    |      | Assessn  | <b>Assessment Record</b> | ord       |        |                                                     |
| ZANESVILLE OH 43701                                          |            | Neighborhood            | Neighborhood 16 Duck Cove Road | p            | Year                               | Land |          | Buildings                |           | Exempt | Total                                               |
|                                                              |            |                         |                                |              | 2008                               | 17   | 17,766   |                          | 0         | 0      | 17,766                                              |
|                                                              |            | Tree Growth Year        | 0                              |              | 6000                               | 17   | 17 766   |                          | C         | C      | 17 766                                              |
|                                                              |            | X Coordinate            |                                | 0            | 5003                               | 17   | · · ·    |                          | >         | >      |                                                     |
| B4651P17                                                     |            | Y Coordinate            |                                | 0            | 2010                               | 17   | 17,766   |                          | 0         | 0      | 17,766                                              |
|                                                              |            | Zone/Land Use           | e 11 Residential               |              | 2011                               | 17   | 17,766   |                          | 0         | 0      | 17,766                                              |
|                                                              |            | Corondany Zono          | no. 11 8. Decidential          |              | 2012                               | 17   | 17,766   |                          | 0         | 0      | 17,766                                              |
|                                                              |            | and implication         |                                |              | 2013                               | 17   | 17,766   |                          | 0         | 0      | 17,766                                              |
|                                                              |            | Topography              | 3 Above Street 1 L             | 1 Level      | 2014                               | 17   | 17,766   |                          | 0         | 0      | 17,766                                              |
|                                                              |            | 1.Level                 | v St                           |              | 2015                               | 17   | 17,766   |                          | 0         | 0      | 17,766                                              |
|                                                              |            | 2.Rolling<br>3.Above St | 5.Low 8.<br>6.Swampy 9.        |              | 2016                               | 17   | 17,766   |                          | 0         | 0      | 17,766                                              |
|                                                              |            | Utilities               |                                |              | 2017                               | 17   | 17,766   |                          | 0         | 0      | 17,766                                              |
|                                                              |            | 4 D.445-                |                                |              | 2018                               | 21   | 21,700   |                          | 0         | 0      | 21,700                                              |
|                                                              |            | 2.Water                 | ell -                          | 8.           | 2019                               | 21   | 21,700   |                          | 0         | 0      | 21,700                                              |
|                                                              |            |                         | 6.Septic                       | 9.None       | 2020                               | 21   | 21,700   |                          | 0         | 0      | 21,700                                              |
|                                                              |            | Street 3                | Gravel                         |              | Calc.                              | 21   | 21,700   |                          | 0         | 0      | 21,700                                              |
|                                                              |            | 1.Paved                 | 4.Proposed 7.                  |              |                                    |      | Lai      | Land Data                |           |        |                                                     |
|                                                              |            | 2.Semi Imp<br>3.Gravel  | 5.R/O/W 8.                     | 8.<br>9 None | Front Foot                         |      | Effe     | Effective                | Influence | ence   | Influence                                           |
|                                                              |            |                         |                                | c            |                                    | Iype | Frontage | Depth                    | Factor    | Code   | Codes                                               |
| Inspection Witnessed By:                                     |            |                         |                                | 0            | 11.Water (150-299                  |      |          |                          | %         |        | <ol> <li>Unimproved</li> <li>Excess Frta</li> </ol> |
|                                                              |            |                         | Sale Data                      |              | 13.Water (300-599                  |      |          |                          | %         |        | 3.Topography                                        |
|                                                              |            | Cab Dato                |                                |              | 14.Water (600-120                  |      |          |                          | %         |        | 4.Size/Shape                                        |
|                                                              | Late       | Drine                   |                                |              | 15.Water (1200-23                  |      |          |                          | %         |        | 5.Access<br>6 Restriction                           |
| No./Date Description                                         | Date Insp. | Sale Tyne               |                                |              |                                    |      |          |                          | %         |        | 7.Corner Infl                                       |
|                                                              |            | 1.Land                  | 4.Mobile 7.                    |              | Square Foot                        |      | Squar    | Square Feet              |           |        | 8.View/Environ                                      |
|                                                              |            | 2.L & B                 | 5.0ther 8.                     |              | 16.Water (2400-4                   |      |          |                          | %         |        | 9.Hact Share                                        |
|                                                              |            | 3.Building              | 6. 9.                          |              | 17.Water (4800+)                   |      |          |                          | 96<br>96  |        | 30.Blueberry (1-20                                  |
|                                                              |            | Financing               |                                |              | 18.Water View<br>10 Water Influenc |      |          |                          | %         |        | 31.Blueberry (21-4                                  |
|                                                              |            | 1.Convent               | 4.Seller 7.                    |              | 20.ShoreFront                      |      |          |                          | %         |        | 32.Blueberry (41+                                   |
| Notes.                                                       |            | 2.HHA/VA                | a                              |              |                                    |      |          |                          | %         |        | 33.Pasture                                          |
| 10-158 OLD LOT 45                                            |            | 3.Assumed               | 6.Cash 9.                      | 9.Unknown    |                                    |      |          |                          | %         |        | 35 WATER AMENITY                                    |
| 10-11 OLD LOT 8B                                             |            | Validity                |                                |              | Pract. Acre<br>21 Lindereloned 1s  | ā    | Acreag   | Acreage/Sites            |           |        | 36.Miscellaneous                                    |
| 10-156 WAS COMBINED WITH 10-157 OLD LOT 47 AND 49            | 47 AND 49  | 1.Valid                 |                                | .Renovate    | 22 Developed 1st                   | 7    |          | 1.00                     |           |        | 37.Softwood TG                                      |
|                                                              |            | 2.Related               |                                | 8.0ther      | 23.Fractional Acr                  | 24   |          | 3./U                     | 100 %     | >      | 38.Mixed Wood TG                                    |
|                                                              |            | 3.Distress              | 6.Exempt 9.                    |              | Acres                              |      |          |                          | %         |        | 39.Hardwood TG                                      |
|                                                              |            | Verified                |                                |              | 24.Acres 2-20                      |      |          |                          | %         |        | 40.Wasteland                                        |
|                                                              |            | 1.Buyer                 |                                | .Family      | 25.Acres 21-40                     |      |          |                          | %         |        | 42. Mobile Home Si                                  |
|                                                              |            | 2.Seller                | ec                             | 8.0ther      | 20.Acres 41 +<br>27 Woods (1-20)   |      |          |                          | %         |        | 43.Camp Site                                        |
|                                                              |            | 3.Lender                | 6.MLS 9.                       |              | 28.Woods (21-40)                   |      | Total    |                          | 170       |        | 44.Lot Improvemen                                   |
| Roque Bluffs                                                 |            |                         |                                | _            | 29.Woods (41+)                     |      |          | I UIAI ACIEAGE           | -/.F      |        | 45.BA Water Amen                                    |