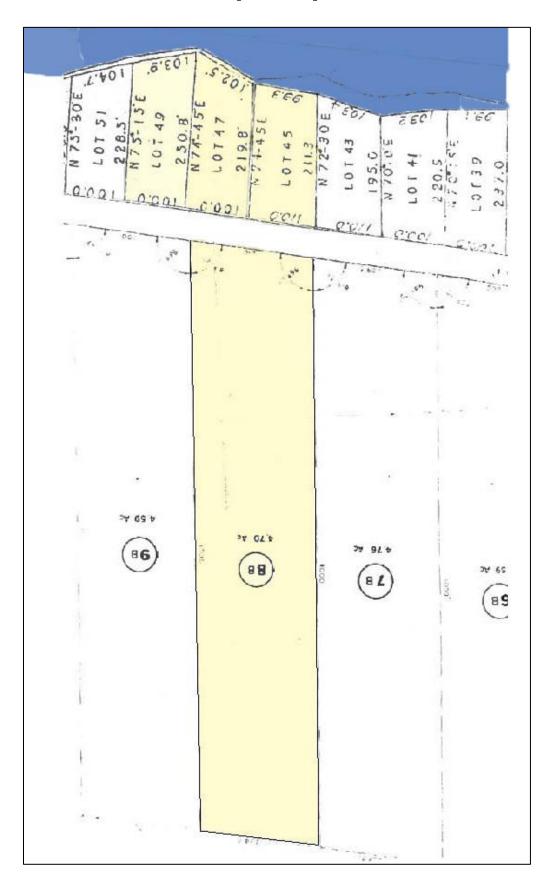

# Тах Мар

[Map 10, Lots 11, 156 & 158]

| MURPHREF, MARILYN S<br>3642 KAY DRIVE<br>ZANESVILLE OH 43701 |            |                         |                                |              |                                    |      |          |                          |           |        |                                                     |
|--------------------------------------------------------------|------------|-------------------------|--------------------------------|--------------|------------------------------------|------|----------|--------------------------|-----------|--------|-----------------------------------------------------|
| 3642 KAY DRIVE<br>ZANESVILLE OH 43701                        |            | 4                       | <b>Property Data</b>           |              |                                    |      | Assessn  | <b>Assessment Record</b> | ord       |        |                                                     |
| ZANESVILLE OH 43701                                          |            | Neighborhood            | Neighborhood 16 Duck Cove Road | p            | Year                               | Land |          | Buildings                |           | Exempt | Total                                               |
|                                                              |            |                         |                                |              | 2008                               | 17   | 17,766   |                          | 0         | 0      | 17,766                                              |
|                                                              |            | Tree Growth Year        | 0                              |              | 6000                               | 17   | 17 766   |                          | C         | C      | 17 766                                              |
|                                                              |            | X Coordinate            |                                | 0            | 5003                               | 17   | · · ·    |                          | >         | >      |                                                     |
| B4651P17                                                     |            | Y Coordinate            |                                | 0            | 2010                               | 17   | 17,766   |                          | 0         | 0      | 17,766                                              |
|                                                              |            | Zone/Land Use           | e 11 Residential               |              | 2011                               | 17   | 17,766   |                          | 0         | 0      | 17,766                                              |
|                                                              |            | Corondany Zono          | no. 11 8. Decidential          |              | 2012                               | 17   | 17,766   |                          | 0         | 0      | 17,766                                              |
|                                                              |            | and implication         |                                |              | 2013                               | 17   | 17,766   |                          | 0         | 0      | 17,766                                              |
|                                                              |            | Topography              | 3 Above Street 1 L             | 1 Level      | 2014                               | 17   | 17,766   |                          | 0         | 0      | 17,766                                              |
|                                                              |            | 1.Level                 | v St                           |              | 2015                               | 17   | 17,766   |                          | 0         | 0      | 17,766                                              |
|                                                              |            | 2.Rolling<br>3.Above St | 5.Low 8.<br>6.Swampy 9.        |              | 2016                               | 17   | 17,766   |                          | 0         | 0      | 17,766                                              |
|                                                              |            | Utilities               |                                |              | 2017                               | 17   | 17,766   |                          | 0         | 0      | 17,766                                              |
|                                                              |            | 4 D.445-                |                                |              | 2018                               | 21   | 21,700   |                          | 0         | 0      | 21,700                                              |
|                                                              |            | 2.Water                 | ell -                          | 8.           | 2019                               | 21   | 21,700   |                          | 0         | 0      | 21,700                                              |
|                                                              |            |                         | 6.Septic                       | 9.None       | 2020                               | 21   | 21,700   |                          | 0         | 0      | 21,700                                              |
|                                                              |            | Street 3                | Gravel                         |              | Calc.                              | 21   | 21,700   |                          | 0         | 0      | 21,700                                              |
|                                                              |            | 1.Paved                 | 4.Proposed 7.                  |              |                                    |      | Lai      | Land Data                |           |        |                                                     |
|                                                              |            | 2.Semi Imp<br>3.Gravel  | 5.R/O/W 8.                     | 8.<br>9 None | Front Foot                         |      | Effe     | Effective                | Influence | ence   | Influence                                           |
|                                                              |            |                         |                                | c            |                                    | Iype | Frontage | Depth                    | Factor    | Code   | Codes                                               |
| Inspection Witnessed By:                                     |            |                         |                                | 0            | 11.Water (150-299                  |      |          |                          | %         |        | <ol> <li>Unimproved</li> <li>Excess Frta</li> </ol> |
|                                                              |            |                         | Sale Data                      |              | 13.Water (300-599                  |      |          |                          | %         |        | 3.Topography                                        |
|                                                              |            | Cab Dato                |                                |              | 14.Water (600-120                  |      |          |                          | %         |        | 4.Size/Shape                                        |
|                                                              | Late       | Drine                   |                                |              | 15.Water (1200-23                  |      |          |                          | %         |        | 5.Access<br>6 Restriction                           |
| No./Date Description                                         | Date Insp. | Sale Tyne               |                                |              |                                    |      |          |                          | %         |        | 7.Corner Infl                                       |
|                                                              |            | 1.Land                  | 4.Mobile 7.                    |              | Square Foot                        |      | Squar    | Square Feet              |           |        | 8.View/Environ                                      |
|                                                              |            | 2.L & B                 | 5.0ther 8.                     |              | 16.Water (2400-4                   |      |          |                          | %         |        | 9.Hact Share                                        |
|                                                              |            | 3.Building              | 6. 9.                          |              | 17.Water (4800+)                   |      |          |                          | 96<br>96  |        | 30.Blueberry (1-20                                  |
|                                                              |            | Financing               |                                |              | 18.Water View<br>10 Water Influenc |      |          |                          | %         |        | 31.Blueberry (21-4                                  |
|                                                              |            | 1.Convent               | 4.Seller 7.                    |              | 20.ShoreFront                      |      |          |                          | %         |        | 32.Blueberry (41+                                   |
| Notes.                                                       |            | 2.HHA/VA                | a                              |              |                                    |      |          |                          | %         |        | 33.Pasture                                          |
| 10-158 OLD LOT 45                                            |            | 3.Assumed               | 6.Cash 9.                      | 9.Unknown    |                                    |      |          |                          | %         |        | 35 WATER AMENITY                                    |
| 10-11 OLD LOT 8B                                             |            | Validity                |                                |              | Pract. Acre<br>21 Lindereloned 1s  | ā    | Acreag   | Acreage/Sites            |           |        | 36.Miscellaneous                                    |
| 10-156 WAS COMBINED WITH 10-157 OLD LOT 47 AND 49            | 47 AND 49  | 1.Valid                 |                                | .Renovate    | 22 Developed 1st                   | 7    |          | 1.00                     |           |        | 37.Softwood TG                                      |
|                                                              |            | 2.Related               |                                | 8.0ther      | 23.Fractional Acr                  | 24   |          | 3./U                     | 100 %     | >      | 38.Mixed Wood TG                                    |
|                                                              |            | 3.Distress              | 6.Exempt 9.                    |              | Acres                              |      |          |                          | %         |        | 39.Hardwood TG                                      |
|                                                              |            | Verified                |                                |              | 24.Acres 2-20                      |      |          |                          | %         |        | 40.Wasteland                                        |
|                                                              |            | 1.Buyer                 |                                | .Family      | 25.Acres 21-40                     |      |          |                          | %         |        | 42. Mobile Home Si                                  |
|                                                              |            | 2.Seller                | ec                             | 8.0ther      | 20.Acres 41 +<br>27 Woods (1-20)   |      |          |                          | %         |        | 43.Camp Site                                        |
|                                                              |            | 3.Lender                | 6.MLS 9.                       |              | 28.Woods (21-40)                   |      | Total    |                          | 170       |        | 44.Lot Improvemen                                   |
| Roque Bluffs                                                 |            |                         |                                | _            | 29.Woods (41+)                     |      |          | I UIAI ACIEAGE           | -/.F      |        | 45.BA Water Amen                                    |